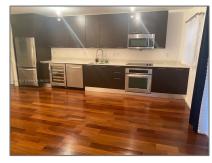

# **Residential For Sale**

588 Sqft - 1560 pennsylvania ave # 224, Miami Beach, Florida 33139

#### Basic **Details**

| Property Type:  | Residential |
|-----------------|-------------|
| Listing Type:   | For Sale    |
| Listing ID:     | A11184147   |
| Price:          | \$289,000   |
| Bedrooms:       | 1           |
| Bathrooms:      | 1           |
| Square Footage: | 588 Sqft    |
| Year Built:     | 2008        |