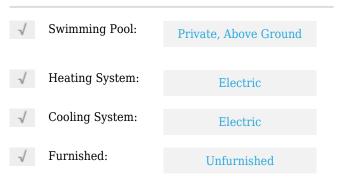

# **Residential Lease For Rent**

1,178 Sqft - 335 S Biscayne Blvd # 2207, Miami, Florida 33131









## Basic **Details**

| Property Type:  | <b>Residential Lease</b> |  |
|-----------------|--------------------------|--|
| Listing Type:   | For Rent                 |  |
| Listing ID:     | A11183237                |  |
| Price:          | \$3,900                  |  |
| Bedrooms:       | 2                        |  |
| Bathrooms:      | 2                        |  |
| Square Footage: | 1,178 Sqft               |  |
| Year Built:     | 2005                     |  |

#### Features



### Address Map

| Country: | US                |
|----------|-------------------|
| State:   | FL                |
| County:  | Miami-Dade County |
| City:    | Miami             |
| Zipcode: | 33131             |

| Street:        | 335 S Biscayne<br>Blvd # 2207 |  |
|----------------|-------------------------------|--|
| Building Name: | ONE MIAMI EAST<br>CONDO       |  |
| Floor Number:  | 0                             |  |
| Longitude:     | W81° 48' 49.4''               |  |
| Latitude:      | N25° 46' 17.3''               |  |

# Agent Info



Daniel Lombardi ☎ (305) 695-1600 ☎ (786) 525-6127 ᢂ daniel@lomardiproperties.com