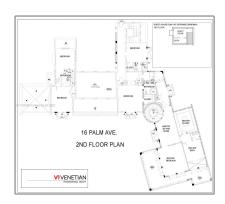

#### **Basic Details**

**Residential Lease** Property Type: Listing Type: For Rent Listing ID: A11182998 Price: \$135,000 Bedrooms: 6 Bathrooms: 6 Half Bathrooms: 1 Square Footage: 9,209 Sqft Year Built: **1930** Lot Area: 35,348 Sqft