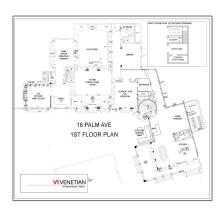

#### **Basic Details**

**Residential Lease** Property Type: Listing Type: For Rent Listing ID: A11182998 Price: \$135,000 Bedrooms: 6 Bathrooms: 6 Half Bathrooms: 1 Square Footage: 9,209 Sqft Year Built: **1930** Lot Area: 35,348 Sqft