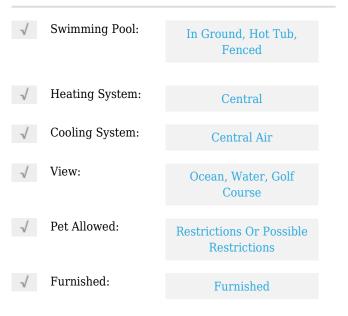

# **Residential Lease For Rent**

2,916 Sqft - 19145 Fisher Island Dr # 19145, Fisher Island, Florida 33109





#### **Basic Details**

| Property Type:  | <b>Residential Lease</b> |  |
|-----------------|--------------------------|--|
| Listing Type:   | For Rent                 |  |
| Listing ID:     | A10346606                |  |
| Price:          | \$30,000                 |  |
| Bedrooms:       | 4                        |  |
| Bathrooms:      | 3                        |  |
| Square Footage: | 2,916 Sqft               |  |
| Year Built:     | 1989                     |  |

#### Features



### Address Map

| US                                |                                                                                                              |
|-----------------------------------|--------------------------------------------------------------------------------------------------------------|
| FL                                |                                                                                                              |
| Miami-Dade County                 |                                                                                                              |
| Fisher Island                     |                                                                                                              |
| 33109