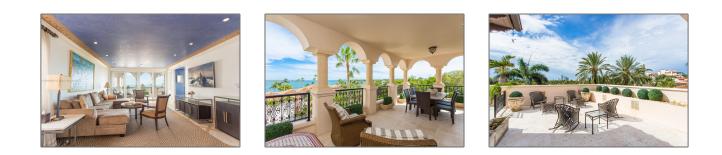

# **Residential Lease For Rent**

2,916 Sqft - 19145 Fisher Island Dr # 19145, Fisher Island, Florida 33109

#### **Basic Details**

| Property Type:  | <b>Residential Lease</b> |  |
|-----------------|--------------------------|--|
| Listing Type:   | For Rent                 |  |
| Listing ID:     | A10346606                |  |
| Price:          | \$30,000                 |  |
| Bedrooms:       | 4                        |  |
| Bathrooms:      | 3                        |  |
| Square Footage: | 2,916 Sqft               |  |
| Year Built:     | 1989                     |  |