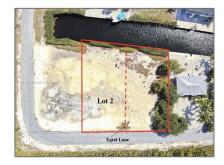

# Land/boat Docks For Sale

- Lot 2 Egret Ln, Big Pine, Florida 33043

### Address Map

US Country: State:  $\mathbf{FL}$ County: **Monroe County Big Pine** City: Zipcode: 33043 Street: Lot 2 Egret Ln **Tropical Bay** Building Name: **Estates** Floor Number: 0 Longitude: W82° 38' 35.9" N24° 41' 52.9" Latitude: