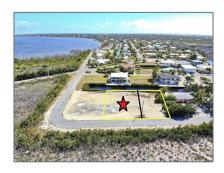

# Land/boat Docks For Sale

- Lot 2 Egret Ln, Big Pine, Florida 33043

### Address Map

US Country: State:  $\mathbf{FL}$ County: **Monroe County Big Pine** City: Zipcode: 33043 Street: Lot 2 Egret Ln **Tropical Bay** Building Name: **Estates** Floor Number: 0 Longitude: W82° 38' 35.9" N24° 41' 52.9" Latitude: