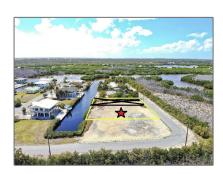

# Land/boat Docks For Sale

- Lot 2 Egret Ln, Big Pine, Florida 33043

### Address Map

US Country: State:  $\mathbf{FL}$ County: **Monroe County Big Pine** City: Zipcode: 33043 Street: Lot 2 Egret Ln **Tropical Bay** Building Name: **Estates** Floor Number: 0 Longitude: W82° 38' 35.9" N24° 41' 52.9" Latitude:

#### **Features**

√ View:

Canal View

Daniel Lombardi

**3** (305) 695-1600

**1** (786) 525-6127

 $\bowtie$  daniel@lomardiproperties.com