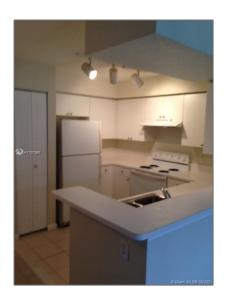

# Residential For Sale

 $650~\mathrm{Sqft}$  -  $15430~\mathrm{SW}$  284th St # 6305 , Homestead, Florida 33033

### Basic Details

| Property Type:  | Residential |  |
|-----------------|-------------|--|
| Listing Type:   | For Sale    |  |
| Listing ID:     | A11027898   |  |
| Price:          | \$255,000   |  |
| Bedrooms:       | 1           |  |
| Bathrooms:      | 1           |  |
| Square Footage: | 650 Sqft    |  |
| Year Built:     | 2006        |  |