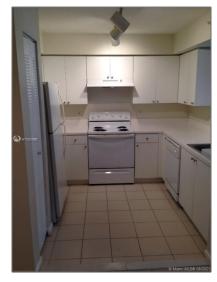

# Residential For Sale

 $650~\mathrm{Sqft}$  -  $15430~\mathrm{SW}$  284th St # 6305 , Homestead, Florida 33033

### Basic Details

| Property Type:  | Residential |  |
|-----------------|-------------|--|
| Listing Type:   | For Sale    |  |
| Listing ID:     | A11027898   |  |
| Price:          | \$255,000   |  |
| Bedrooms:       | 1           |  |
| Bathrooms:      | 1           |  |
| Square Footage: | 650 Sqft    |  |
| Year Built:     | 2006        |  |