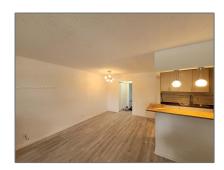

# Residential For Sale

 $646\ Sqft$  -  $14\ Salisbury\ A$  # 14, West Palm Beach, Florida 33417

### Basic Details

| Property Type:  | Residential |  |
|-----------------|-------------|--|
| Listing Type:   | For Sale    |  |
| Listing ID:     | A11179336   |  |
| Price:          | \$125,000   |  |
| Bedrooms:       | 1           |  |
| Bathrooms:      | 1           |  |
| Half Bathrooms: | 1           |  |
| Square Footage: | 646 Sqft    |  |
| Year Built:     | 1969        |  |