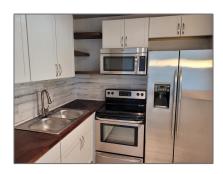

# Residential For Sale

 $646\ Sqft$  -  $14\ Salisbury\ A$  # 14, West Palm Beach, Florida 33417

### Basic Details

| Property Type:  | Residential |  |
|-----------------|-------------|--|
| Listing Type:   | For Sale    |  |
| Listing ID:     | A11179336   |  |
| Price:          | \$125,000   |  |
| Bedrooms:       | 1           |  |
| Bathrooms:      | 1           |  |
| Half Bathrooms: | 1           |  |
| Square Footage: | 646 Sqft    |  |
| Year Built:     | 1969        |  |