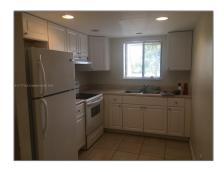

# Residential For Sale

905 Sqft - 1085 S Flagler Ave # 616, Pompano Beach, Florida 33060

### Basic Details

| Property Type:  | Residential |  |
|-----------------|-------------|--|
| Listing Type:   | For Sale    |  |
| Listing ID:     | A11177103   |  |
| Price:          | \$295,000   |  |
| Bedrooms:       | 2           |  |
| Bathrooms:      | 2           |  |
| Square Footage: | 905 Sqft    |  |
| Year Built:     | 1989        |  |