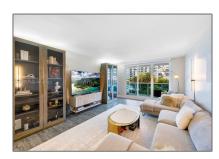

### Basic Details

Property Type: **Residential Lease** Listing Type: **For Rent** Listing ID: A11176959 \$12,000 Price: Bedrooms: 2 Bathrooms: 2 1,230 Sqft Square Footage: Year Built: **1926** 

#### **Features**

| √ Swimming Pool: | Heated, In Ground |
|------------------|-------------------|
| √ Patio:         | Open Balcony      |
| √ Furnished:     | Furnished         |