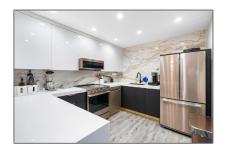

### Basic Details

Property Type: **Residential Lease** Listing Type: **For Rent** Listing ID: A11176959 \$12,000 Price: Bedrooms: 2 Bathrooms: 2 1,230 Sqft Square Footage: Year Built: **1926** 

#### **Features**

| √ Swimming Pool: | Heated, In Ground |
|------------------|-------------------|
| √ Patio:         | Open Balcony      |
| √ Furnished:     | Furnished         |