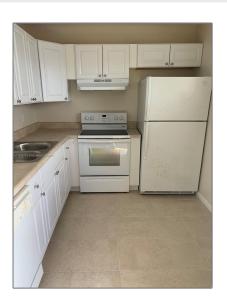

# Residential For Sale

1,080 Sqft - 7561 NW 16th St # 2310, Plantation, Florida 33313

### Basic Details

| Property Type:  | Residential |  |
|-----------------|-------------|--|
| Listing Type:   | For Sale    |  |
| Listing ID:     | A11176722   |  |
| Price:          | \$210,000   |  |
| Bedrooms:       | 2           |  |
| Bathrooms:      | 2           |  |
| Square Footage: | 1,080 Sqft  |  |
| Year Built:     | 1976        |  |