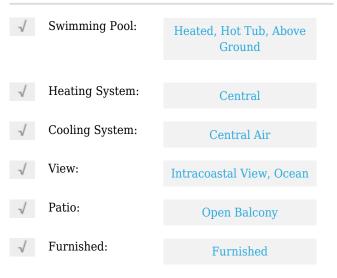

# **Residential Lease For Rent**

1,308 Sqft - 2602 E Hallandale Beach Blvd # T2509, Hallandale Beach, Florida 33009









#### **Basic Details**

| Property Type:  | <b>Residential Lease</b> |  |
|-----------------|--------------------------|--|
| Listing Type:   | For Rent                 |  |
| Listing ID:     | A10099132                |  |
| Price:          | \$5,500                  |  |
| Bedrooms:       | 2                        |  |
| Bathrooms:      | 2                        |  |
| Square Footage: | 1,308 Sqft               |  |
| Year Built:     | 2015                     |  |

#### Features



### Address Map

| Country:       | US                                         |  |
|----------------|--------------------------------------------|--|
| State:         | FL                                         |  |
| County:        | <b>Broward County</b>                      |  |
| City:          | Hallandale Beach                           |  |
| Zipcode:       | 33009                                      |  |
| Street:        | 2602 E Hallandale<br>Beach Blvd #<br>T2509 |  |
| Building Name: | Beachwalk Condo                            |  |
| Floor Number:  | 0                                          |  |
| Longitude:     | W81° 52' 36''                              |  |

Latitude:

## Agent Info



Daniel Lombardi ☎ (305) 695-1600 ☎ (786) 525-6127 ᢂ daniel@lomardiproperties.com