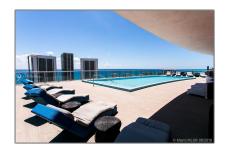

# **Residential Lease For Rent**

1,308 Sqft - 2602 E Hallandale Beach Blvd # T2509, Hallandale Beach, Florida 33009









#### **Basic Details**

| Property Type:  | <b>Residential Lease</b> |  |
|-----------------|--------------------------|--|
| Listing Type:   | For Rent                 |  |
| Listing ID:     | A10099132                |  |
| Price:          | \$5,500                  |  |
| Bedrooms:       | 2                        |  |
| Bathrooms:      | 2                        |  |
| Square Footage: | 1,308 Sqft               |  |
| Year Built:     | 2015                     |  |

#### Features



### Address Map

| Country:       | US                                         |  |
|----------------|--------------------------------------------|--|
| State:         | FL                                         |  |
| County:        | <b>Broward County</b>                      |  |
| City:          | Ha