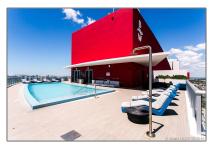

# **Residential Lease For Rent**

1,308 Sqft - 2602 E Hallandale Beach Blvd # T2509, Hallandale Beach, Florida 33009









#### **Basic Details**

| Property Type:  | <b>Residential Lease</b> |  |
|-----------------|--------------------------|--|
| Listing Type:   | For Rent                 |  |
| Listing ID:     | A10099132                |  |
| Price:          | \$5,500                  |  |
| Bedrooms:       | 2                        |  |
| Bathrooms:      | 2                        |  |
| Square Footage: | 1,308 Sqft               |  |
| Year Built:     | 2015                     |  |

#### Features



### Address Map

| Country:       | US                                         |  |
|----------------|--------------------------------------------|--|
| State:         | FL                                         |  |
| County:        | <b>Broward County</b>                      |  |
| City:          |