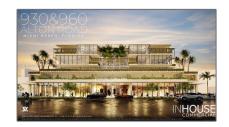

# Commercial Sale For Sale

- 960 Alton Rd, Miami Beach, Florida 33139

## Address Map

| Country:       | US                    |  |
|----------------|-----------------------|--|
| State:         | FL                    |  |
| County:        | Miami-Dade County     |  |
| City:          | Miami Beach           |  |
| Zipcode:       | 33139                 |  |
| Street:        | 960 Alton Rd          |  |
| Building Name: | 930-960 ALTON<br>ROAD |  |
| Floor Number:  | 0                     |  |
| Longitude:     | W81° 51' 31.2''       |  |
| Latitude:      | N25° 46' 48.8''       |  |