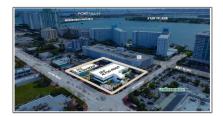

# Commercial Sale For Sale

- 960 Alton Rd, Miami Beach, Florida 33139

### Basic Details

Property Type: Commercial Sale

Listing Type: For Sale

Listing ID: A11167039

Price: \$25,000,000

Year Built: 1975

Lot Area: 31,350 Sqft

## Address Map

| Country:       | US                    |  |
|----------------|-----------------------|--|
| State:         | FL                    |  |
| County:        | Miami-Dade County     |  |
| City:          | Miami Beach           |  |
| Zipcode:       | 33139                 |  |
| Street:        | 960 Alton Rd          |  |
| Building Name: | 930-960 ALTON<br>ROAD |  |
| Floor Number:  | 0                     |  |
| Longitude:     | W81° 51' 31.2''       |  |
| Latitude:      | N25° 46' 48.8''       |  |