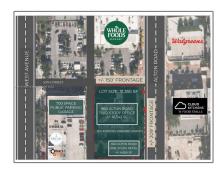

### Basic Details

Property Type: Commercial Sale

Listing Type: For Sale

Listing ID: A11167039

Price: \$25,000,000

Year Built: 1975

Lot Area: 31,350 Sqft

## Address Map

| Country:       | US                    |  |
|----------------|-----------------------|--|
| State:         | FL                    |  |
| County:        | Miami-Dade County     |  |
| City:          | Miami Beach           |  |
| Zipcode:       | 33139                 |  |
| Street:        | 960 Alton Rd          |  |
| Building Name: | 930-960 ALTON<br>ROAD |  |
| Floor Number:  | 0                     |  |
| Longitude:     | W81° 51' 31.2''       |  |
| Latitude:      | N25° 46' 48.8''       |  |

### Features

√ Parking:

50