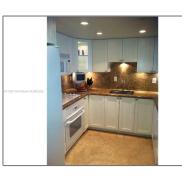

#### Features

| <br>Swimming Pool:  | Heated, Community              |
|---------------------|--------------------------------|
| <br>Heating System: | Electric                       |
| <br>Cooling System: | Central Air, Ceiling<br>Fan(s) |
| <br>View:           | Garden                         |
| <br>Patio:          | Patio, Porch/balcony           |
| <br>Furnished:      | Furnished                      |