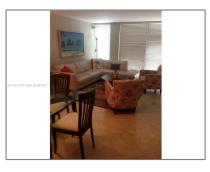

#### Features

| <br>Swimming Pool:  | Heated, Community              |
|---------------------|--------------------------------|
| <br>Heating System: | Electric                       |
| <br>Cooling System: | Central Air, Ceiling<br>Fan(s) |
| <br>View:           | Garden                         |
| <br>Patio:          | Patio, Porch/balcony           |
| <br>Furnished:      | Furnished                      |