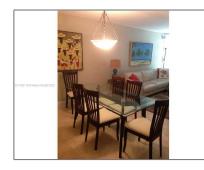

#### Features

| <br>Swimming Pool:  | Heated, Community              |
|---------------------|--------------------------------|
| <br>Heating System: | Electric                       |
| <br>Cooling System: | Central Air, Ceiling<br>Fan(s) |
| <br>View:           | Garden                         |
| <br>Patio:          | Patio, Porch/balcony           |
| <br>Furnished:      | Furnished                      |