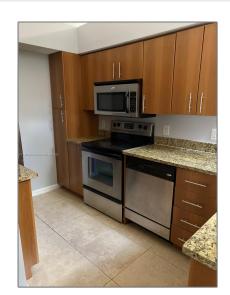

### Basic Details

| Property Type:  | <b>Residential Lease</b> |  |
|-----------------|--------------------------|--|
| Listing Type:   | For Rent                 |  |
| Listing ID:     | A11402878                |  |
| Price:          | \$1,925                  |  |
| Bedrooms:       | 1                        |  |
| Bathrooms:      | 1                        |  |
| Square Footage: | 560 Sqft                 |  |
| Year Built:     | 1989                     |  |